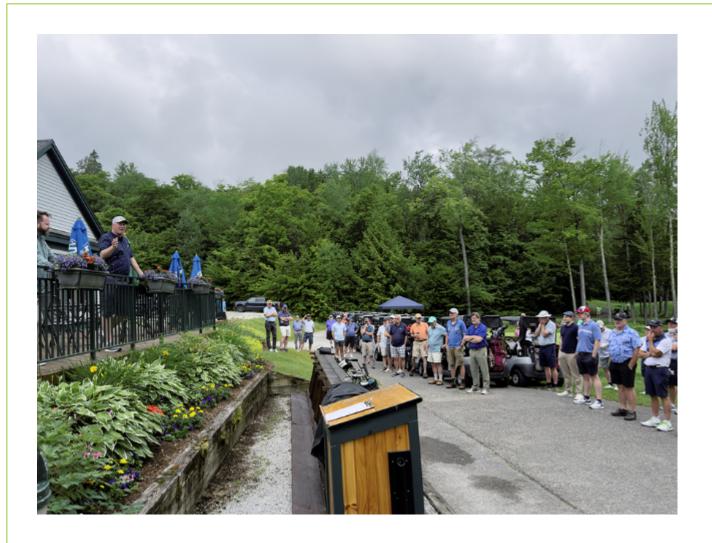

# VLCT Members Raise \$6,000 for Scholarships by Golfing

More than 80 VLCT members and supporters participated in the 2024 Vermont Local Officials Golf Outing on June 21 at the Town of Killington's Green Mountain National Golf Course. Despite the rainy forecast, each team played 18 holes with only a few brief sprinkles. Then they enjoyed lunch along with the awarding of prizes for both golfing prowess and an extensive raffle. Scroll down to see photos from this year's outing.