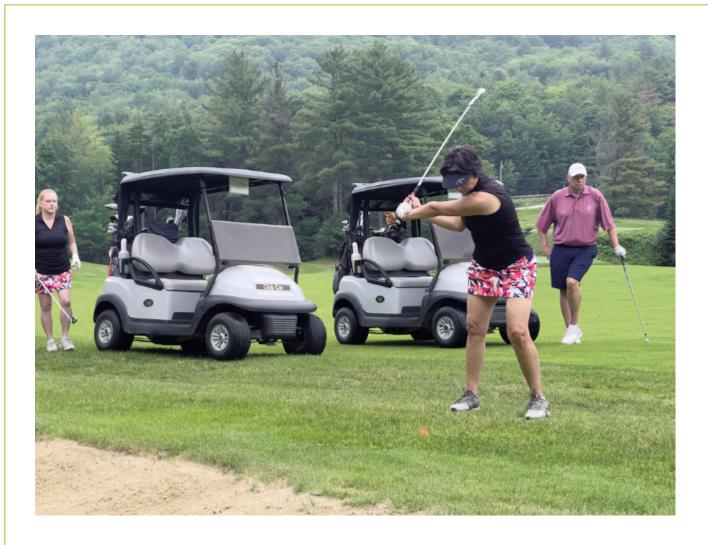

# VLCT Members Raise \$6,000 for Scholarships by Golfing

More than 80 VLCT members and supporters participated in the 2024 Vermont Local Officials Golf Outing on June 21 at the Town of Killington's Green Mountain National Golf Course. Despite the rainy forecast, each team played 18 holes with only a few brief sprinkles. Then they enjoyed lunch along with the awarding of prizes for both golfing prowess and an extensive raffle. Scroll down to see photos from this year's outing.